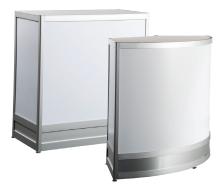

S

With Graphics and Cabinet

10 X 10



#### PACKAGE 2





#### PACKAGE 3





#### PACKAGE 4





# RENTAL EXHIBITS

#### PACKAGE 2 UPGRADE OPTIONS

With Graphics and Cabinet

10 X 10



#### PACKAGE 3 UPGRADE OPTIONS

With Graphics and Cabinet

10 X 10



#### PACKAGE 4 UPGRADE OPTIONS

With Graphics and Cabinet

10 X 10



#### PACKAGE 5





#### PACKAGE 6





# RENTAL EXHIBITS

#### PACKAGE 5 UPGRADE OPTIONS

With Graphics and Cabinet



10 X 10

#### PACKAGE 6 UPGRADE OPTIONS

With Graphics and Cabinet



10 X 10

There are upgrade options available that allow you to change the panels to slatwall, add shelves, change the metal color and add cabinets as a storage option with the dual purpose of a reception counter.



SLATWALL



SHELVES



**COLORED PANELS** 



**BLACK METAL** 



CABINETS

#### RENTAL EXHIBITS

#### Booth Panel Options - Color Options Included with Rental Package



**Classic Carpet (16 oz.) –** Color Options Included with Rental Package Options. Darker colored Classic carpet is made of 25-50% recycled content.



<sup>9&#</sup>x27; carpet is laid toward the front edge, leaving 1' at the back of the booth for utility port access. Actual colors may vary slightly.

#### Prestige Carpet (28 oz.) - Available Upgrade Color Options



<sup>\*</sup>Colors available in both 28 oz. and 40 oz. Actual colors may vary slightly.

#### **Rental Exhibits Include:**

- 9x10 or 9x20 Classic Carpet
- Exhibit Installation & Dismantle
- · Exhibit Material Handling
- · Nightly Vacuuming
- 2-arm lights per 10' Booth
- Power (500 watts) for LIGHTS only (and Labor to ha