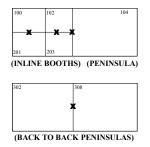

#### **ISLAND BOOTHS**

There is a minimum labor charge of 1 hour for installation & removal.

A scaled booth plan must accompany orders showing locations of electrical outlets and lighting equipment.

### COMMONLY ASKED QUESTION - WHERE WILL MY OUTLET BE LOCATED?

Outlets are located as depicted below for inline & peninsula booths. All other locations require labor on a time & material basis. Exhibitors with hard wall booths must make arrangements with Edlen to bring power inside the booth on a time and material basis.