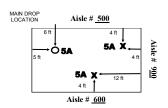

### COMMONLY ASKED QUESTION - WHERE WILL MY OUTLET BE LOCATED?

Outlets are located as depicted below for inline & peninsula booths. All other locations require labor on a time & material basis. Exhibitors with hard wall booths must make arrangements with Edlen to bring power inside the booth on a time and material basis.

EXAMPLE-FLOOR POWER

**EXAMPLE-CEILING POWER** 