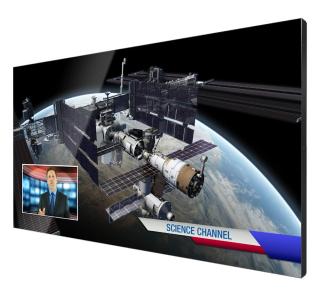

# Direct view displays and video walls

#### Video walls - LED and LCD

We offer the world's best visual display technology and engineering expertise to successfully implement the most advanced video wall systems. For information sharing, entertainment, or digital signage applications, we can tailor a display solution for your needs. Choose one display technology or combine multiple platforms to create impressive displays that inspire collaborative information sharing.