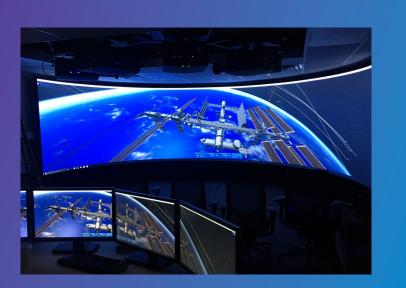

## Projection systems

From the smallest briefing rooms to the largest training environments, there's a Christie® projector that's right for your application and budget. We build 1DLP®, 3DLP®, 3DLP 3D, and 3DLP Cinema projectors in a range of resolutions and lumens with lamp or laser-based illumination that deliver exceptional image quality, brightness, versatility, and ease-of-use.

#### **3DLP 3D projection - Mirage Series**

We designed our Mirage Series 3DLP® projectors specifically for 3D stereoscopic and high-frame-rate applications. For decades, our Government and Defense customers have put them to use for their visualization needs and in simulation training environments. Equipped with our proprietary TruLife™ electronics, the most advanced electronics platform available, Mirage Series projectors provide unsurpassed image fidelity with native 120Hz performance and higher. Mirage Series projectors are offered in a range of brightness levels, resolutions and illumination technologies to meet your project specifications and budget. Choose Mirage to deliver the most true-to-life, immersive visual experiences.