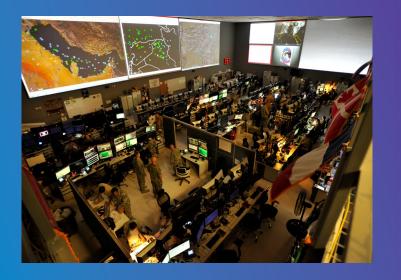

Christie has the right light for your spaces and applications:

- > Briefing centers and boardrooms
- > Conference and meeting rooms
- › Auditoriums
- Theaters
- Command and control facilities
- Operation centers

- > Command and control centers
- > Briefing centers and boardrooms
- > Tactical operation centers

# Phoenix is

Phoenix is our networkdistributed information management system

designed specifically for

control room applications. Use Phoenix for seamless access and control of your AV data from virtually anywhere through a single, robust system. Phoenix enables users to get the information they need, when they need it, to help them make fast, accurate decisions with confidence.