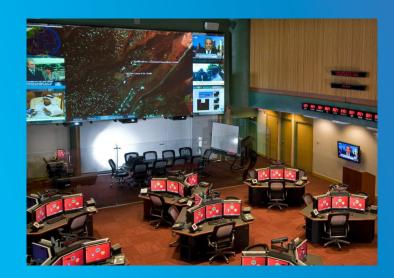

# Direct view displays and video walls

#### Video walls - LED and LCD

We offer the world's best visual display technology and engineering expertise to successfully implement the most advanced video wall systems. For information sharing, entertainment, or digital signage applications, we can tailor a display solution for your needs. Choose one display technology or combine multiple platforms to create impressive displays that inspire collaborative information sharing.

### **DIRECT VIEW**

Christie direct view displays include a range of TAA-compliant LED and LCD panels with no RF, no onboard storage, and are designed specifically for secure-facility applications found in government, defense, and aerospace environments. For Those who know security, know Christie. Put Secure Series LCD panels to work in: