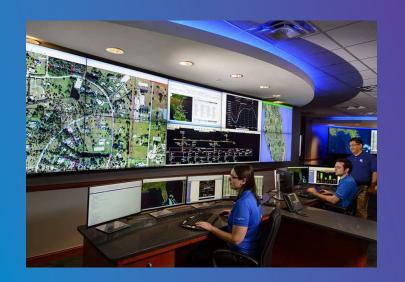

# Direct view displays and video walls

#### Video walls - LED and LCD

We offer the world's best visual display technology and engineering expertise to successfully implement the most advanced video wall systems. For information sharing, entertainment, or digital signage applications, we can tailor a display solution for your needs. Choose one display technology or combine multiple platforms to create impressive displays that inspire collaborative information sharing.

### **DIRECT VIEW**

Christie direct view displays include a range of TAA-compliant LED and LCD panels with no RF, no onboard storage, and are designed specifically for secure-facility applications found in government, defense, and aerospace environments. For Those who know security, know Christie. Put Secure Series LCD panels to work in: