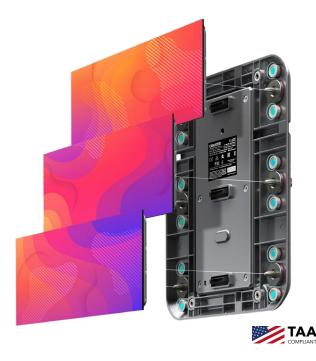

#### **LCD** video walls

Our tiled LCD panels offer a flexible platform for a variety of 24/7 indoor video wall applications. Available in ultranarrow and extreme-narrow bezel widths, our range of high-performance LCD products are perfect for your control rooms, meeting rooms, educational facilities, and more. We offer both onboard and remote power options that allow for operation in nearly any application, anywhere in the world. And again, security features such as no onboard RF or storage.

#### **LED video walls**

Our lineup of indoor LED tiles provides unmatched choice, versatility and flexibility for specifying high-performance video walls. From premium options for critical viewing and Active 3D applications to more budget-friendly solutions for high-impact installations, our LED video walls effectively communicate and share your content in vibrant and engaging ways. Our proprietary TAA-compliant MicroTiles® LED deliver the latest technology and advanced award-winning mechanical design. Build your display in virtually any shape or size, and create inside or outside 90-degree corners, and concave and convex curves.