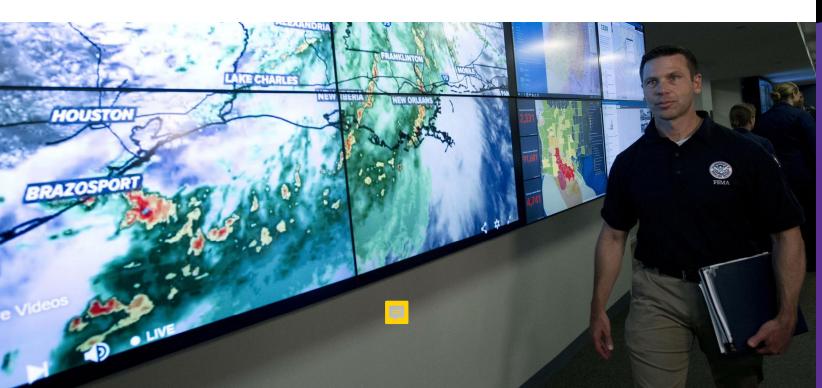

CONROE, TEXAS - Christie Terra® SDVoE (Software Defined Video over Ethernet) solution forms the backbone of a massive technological overhaul at Montgomery County Emergency Operations Center (EOC). Government officials and local emergency response agencies use the mission critical EOC to analyze incoming data and manage response efforts to large-scale events and disasters, such as hurricanes.

The flexible Terra solution distributes signals via 10G Ethernet to the EOC's display technology–including 12 x Christie Extreme Series 55" LCD panels–providing leaders, activated departments, and first responders with the information they need to quickly interpret and respond to rapidly changing emergency events in real-time.