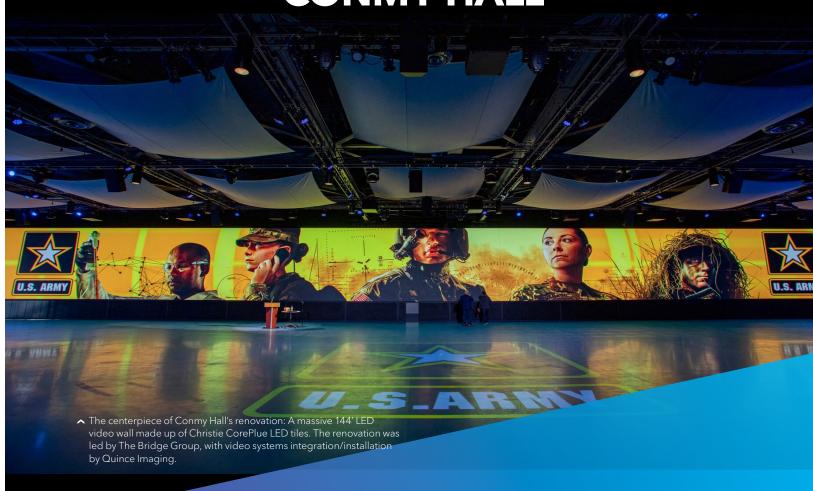

## **CUSTOMER STORY CONMY HALL**

The U.S. Army, The White House, and the Department of Defense host important ceremonies and presentations at historic Conmy Hall, a 35,000 square foot indoor space located in Washington, DC.

The key component of Conmy Hall's recent AV overhaul is a state-of-the-art 144' LED video wall. Comprised of Christie Velvet® CorePlus LED tiles, the 12,000,000-pixel wall required the most sophisticated imaging technology on the market, including an array of Christie

Pandoras Box® media servers, and a Christie Spyder X80 multi-window processor.

The LED wall is so expansive that a 25' automated pull-out entryway had to be built directly into it, creating a retractable doorway that opens with the push of a button. The result is a truly extraordinary seamless video wall that spans the width of the venue and offers optimal viewing from every seat.