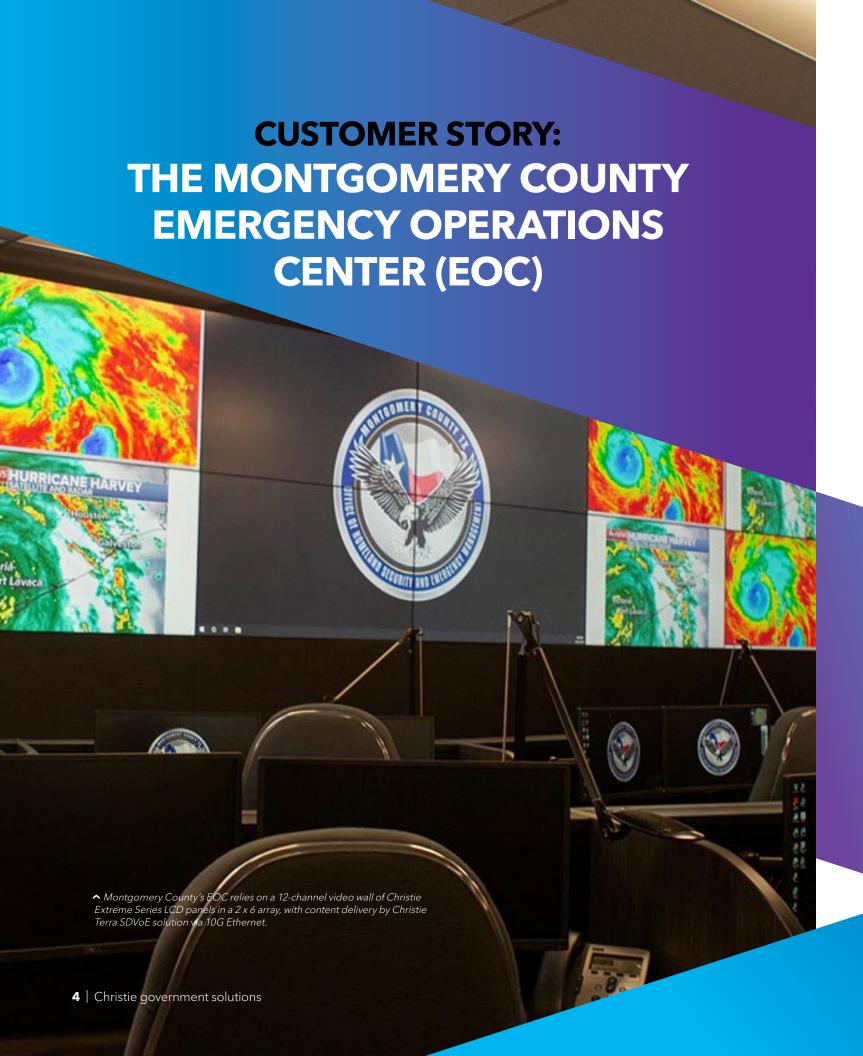

CONROE, TEXAS - Christie Terra® SDVoE (Software Defined Video over Ethernet) solution forms the backbone of a massive technological overhaul at Montgomery County Emergency Operations Center (EOC). Government officials and local emergency response agencies use the mission critical EOC to analyze incoming data and manage response efforts to large-scale events and disasters, such as hurricanes.

The flexible Terra solution distributes signals via 10G Ethernet to the EOC's display technology–including 12 x Christie Extreme Series 55" LCD panels–providing leaders, activated departments, and first responders with the information they need to quickly interpret and respond to rapidly changing emergency events in real-time.