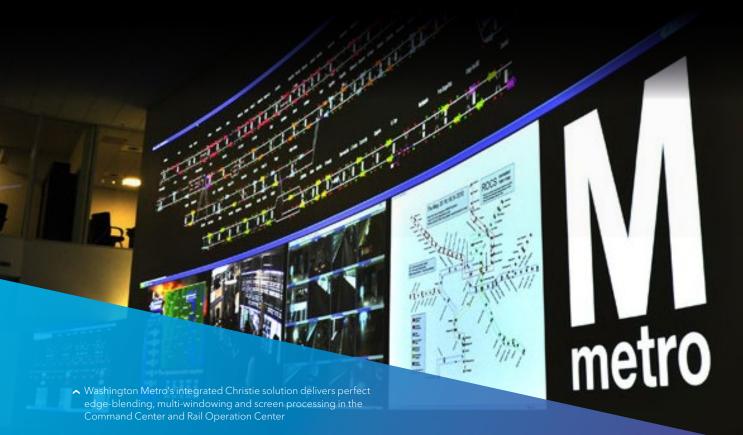

# WASHINGTON METRO AREA TRANSIT AUTHORITY

Numerous one-way streets, traffic circles and security issues make driving in America's capital a challenge. However, thanks to the Washington Metropolitan Area Transit Authority (WMATA), thousands of commuters and tourists safely travel throughout Washington, D.C. every day. And thanks to Christie projectors and video processors, they're doing it more efficiently than ever. With 86 stations, 106 miles of track and 1,116 rail cars, Washington Metro is the second-largest

rapid transit system in the United States. To help synchronize the system, the Metro chose 12 x Christie 3DLP® projectors and 4 x Spyder image processors for its Command Center and Rail Operations Center (ROC). The Christie technology means Metro staff can now immediately react to any emergency or slowdown.