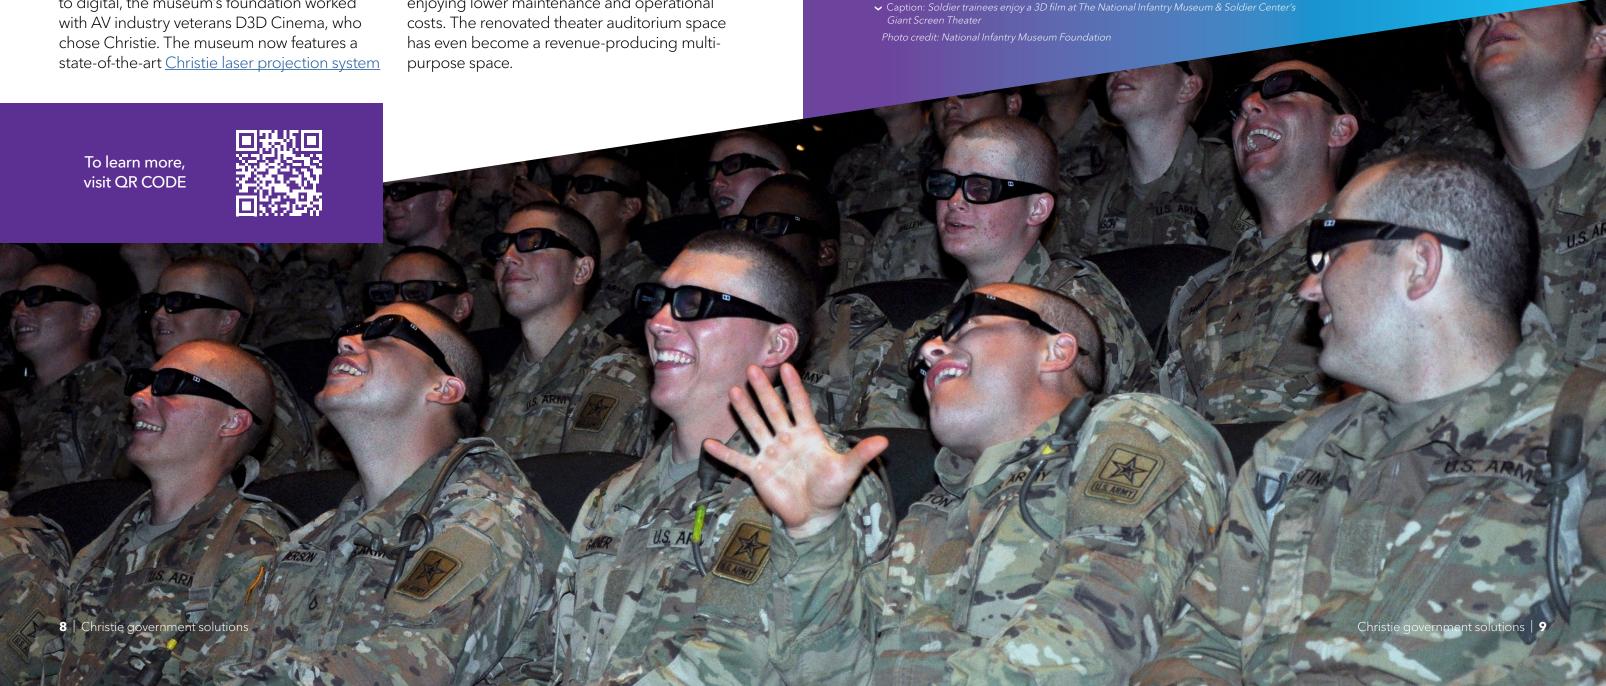

# CONVERTING FROM FILM TO DIGITAL PROJECTION HELPS MUSEUM FULFILL ITS MISSION

The National Infantry Museum honors those who serve by telling the stories of 240+ years of military history. When the time came to upgrade their projection technology from film to digital, the museum's foundation worked with AV industry veterans D3D Cinema, who chose Christie. The museum now features a state-of-the-art Christie laser projection system

that gives them access to digital content for their giant screen. Accessing relevant new content supports the museum's mission to keep history alive in unforgettable ways, while enjoying lower maintenance and operational costs. The renovated theater auditorium space has even become a revenue-producing multipurpose space.