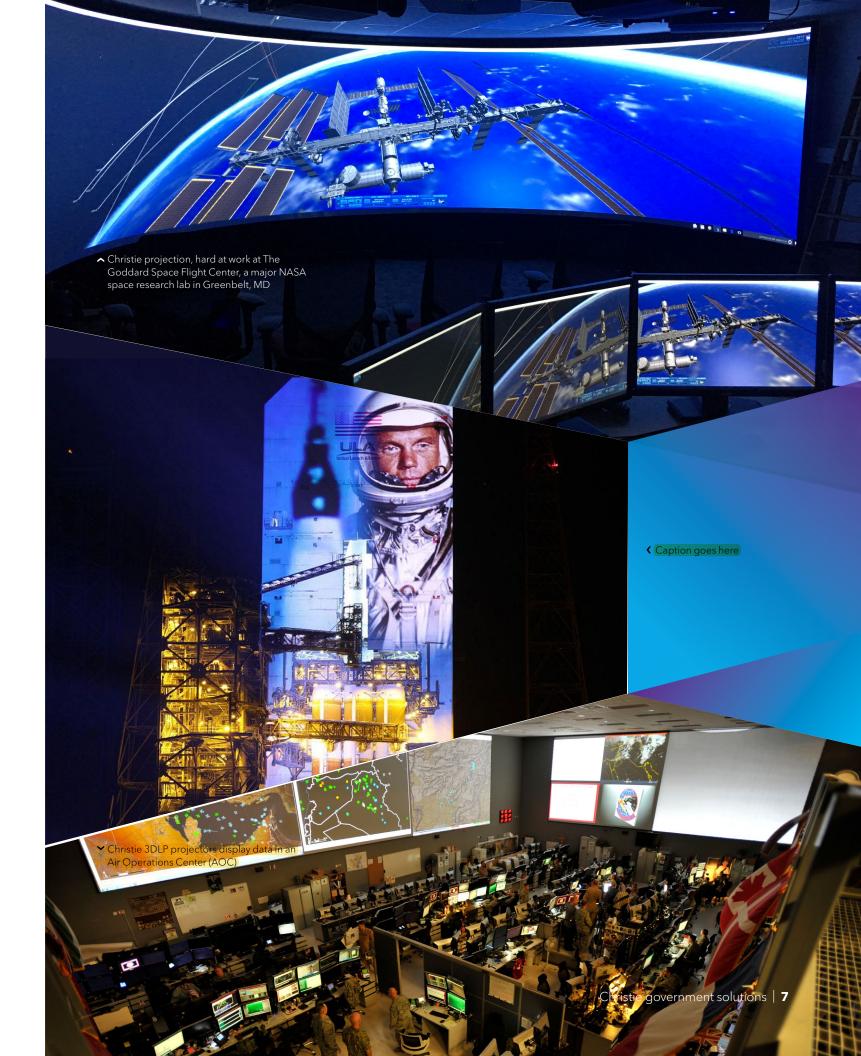

CONROE, TEXAS - Christie Terra® SDVoE (Software Defined Video over Ethernet) solution forms the backbone of a massive technological overhaul at Montgomery County Emergency Operations Center (EOC). Government officials and local emergency response agencies use the mission critical EOC to analyze incoming data and manage response efforts to large-scale events and disasters, such as hurricanes.

The flexible Terra solution distributes signals via 10G Ethernet to the EOC's display technology–including 12 x Christie Extreme Series 55" LCD panels–providing leaders, activated departments, and first responders with the information they need to quickly interpret and respond to rapidly changing emergency events in real-time.