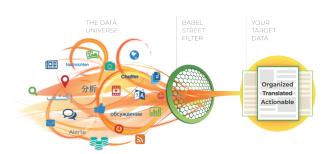

# THE WORLD'S LEADING AI-ENABLED DATA-TO-KNOWLEDGE COMPANY

**Babel X**<sup>®</sup> is a multi-lingual, geo-enabled, text-analytics, social media and web-monitoring platform. It is designed to help our customers identify opportunities and risks by fully leveraging publicly available information in this era of geographically diverse, multi-lingual and near time feeds. Babel X assigns and charts sentiment for social media in 20+ major world languages. Users identify themes, entities, and categories, as well as detect relationships, within the cloud-based platform. Babel X users can explore the data through a wide range of analytical lenses to include geospatial, temporal, sentiment, and topics of interest. Users can conduct public records search and set custom alerts for topics or activities of interest. Customers may access Babel X 24/7/365 from any computer, device, or smartphone with an internet connection and a web browser.