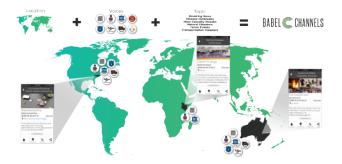

**Babel Channels**<sup>®</sup> is a Babel Street<sup>®</sup> curated data collection of multilingual content providing global situational awareness with voices from International, National and State levels. Customers can gain global insights on matters important to them with no effort. Examples of topics covered include: leading Economists, Natural Disasters, Congressional Activity, Public Health, Major Sport and Entertainment Events, Terrorism, Elections, and more. Content for each Channel is selected from a growing list of more than 30 data types and thousands of sources to include news, blogs, websites, social media, and other custom data sets. Babel Channels users can explore the data through a wide range of analytical lenses, geographic areas, and topics of interest.

### **Babel Channels Product Delivery:**

Babel Channels is subscription-based and available through all three Babel X Tiers, including through the Babel Street mobile app.

**Babel Synthesis™** is designed to provide proactive & actionable insight when deployed against network or relationship data. Babel Street understands that true insight often depends on knowing who matters – the key influencers with the greatest potential to impact organizations, senior leaders, and world events. Babel Synthesis leverages a powerful combination of automated relationship network analytics, proprietary influencer mathematics, and artificial intelligence-based behavioral attribute models to rapidly map relationship networks and precisely identify the key influencers. With Babel Synthesis, users can visualize unstructured and relationship data, including sophisticated link analysis, geographic heat maps, influential entity carousels, topic clouds, patterns by time and day, and communication trends/style. Babel Synthesis is currently available as a stand-alone offering and is being directly integrated into other Babel Street products.