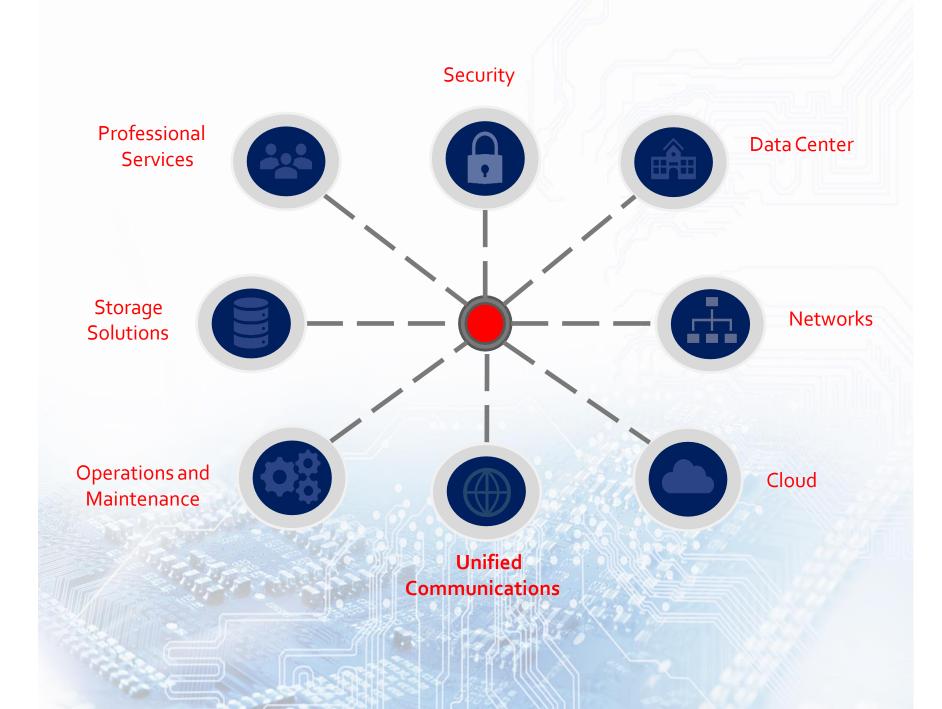

### Where we can help.

#### **Cloud Solutions**

### Unlock your potential for growth with the power of the cloud.

In an everchanging environment of computing, adapting YOUR solution to YOUR needs is a primary focus for SD3IT. As a woman owned, HUBZone company, our platinum partnership with Hewlett Packard Enterprises provides a strong platform to develop and build your optimal cloud strategy, from Public to Private or Hybrid. Our team of seasoned engineers and experts, can provide pivotal data and research along with a hands-on approach from beginning to end.

#### **Cloud Solutions**

- eMail Google, Exchange, etc
- Google Business Apps
- Microsoft Office 365
- Disaster Recovery Solutions
- Data Storage Solutions
- System Performance/Security Monitoring

- Custom feasibility assessments
- POC laaS design and trial
- Migration planning and implementation
- Cloud Strategy for adaptation and adoption
- TCO operations and budget planning
- Designs for public, private and hybrid clouds
- Application development support
- System administration
- Tailored operations and maintenance support