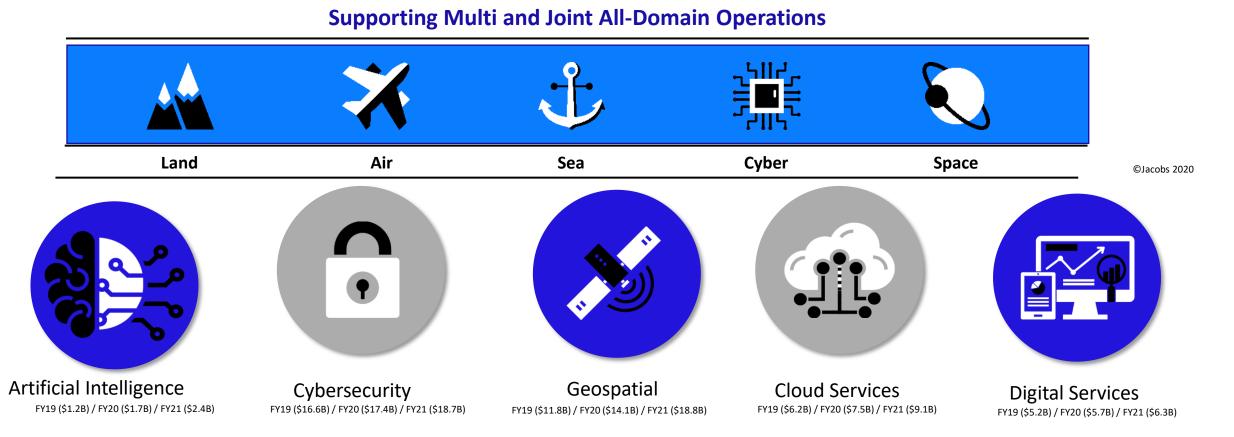

## Who We Are

Our combined Cyber & Intelligence footprint allows us to become true enablers for delivering the next generation solutions into Multi-Domain and Joint All-Domain operations for mission-critical clients.

### **Multi Domain Capabilities**

Synchronizing the integration of critical cyber capabilities across multi-domain operations which transforms how operations are planned and executed