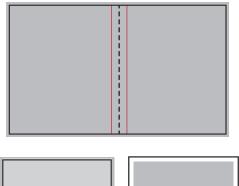

#### DIMENSIONS TWO-PAGE SPREAD:

**Trim/Final Size: 17" x 11"** Bleed: 17.25" x 11.25" Live: 16" x 10" *No pertinent text or information should be located within the autter, or 1" from the center of the spread* 