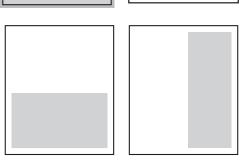

#### HORIZONTAL HALF PAGE:

Due to the layout of our programs, quarter & half page ads DO NOT need bleeds

**Trim/Final Size: 7.25" x 4.5"** Live: 7" x 4.25"

#### **VERTICAL HALF PAGE:**

Due to the layout of our programs, quarter & half page ads DO NOT need bleeds

**Trim/Final Size: 3.375" x 9"** Live: 3.125" x 8.75"