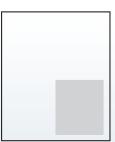

## **FULL PAGE:**

**Trim/Final Size: 8.5" x 11"** Bleed: 8.75" x 11.25" Live: 7.5" x 10"